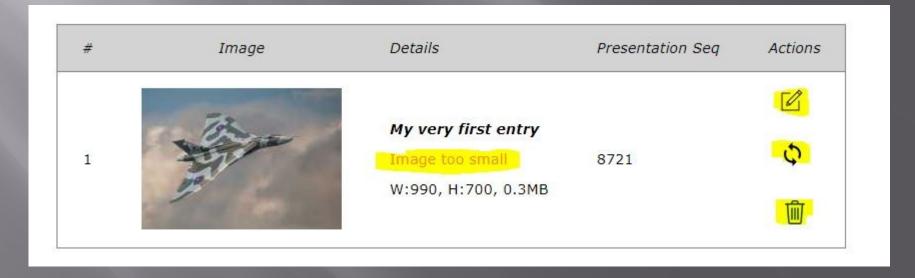

Hover the cursor over the areas highlighted to see system comments (image size etc) and various actions available to you.

You can change the order your entries will be entered in the competition

You have reached the limit of 4 Entries in this Competition.

| # | Order      | Image | Details                                                                                                   | Presentation Seq | Actions                                           |
|---|------------|-------|-----------------------------------------------------------------------------------------------------------|------------------|---------------------------------------------------|
| 1 | <b>\</b>   |       | A Brief Moment OK W:1920, H:1079, 1.5MB                                                                   | 1679             | \$\tag{1}\$                                       |
| 2 | <b>↑</b> ↓ |       | Heading Home Image resized from low resolution upload W:1527, H:1080, 1.0MB (Orig: W:1899, H:1343, 1.0MB) | 2777             | <b>少</b><br>・<br>・<br>・                           |
| 3 | <b>↑</b> ↓ |       | Indecision OK W:1527, H:1080, 1.4MB                                                                       | 9021             | <ul><li>□</li><li>□</li><li>□</li><li>□</li></ul> |
| 4 | 1          |       | Vulcan Image too small W:990, H:700, 0.3MB                                                                | 5411             |                                                   |