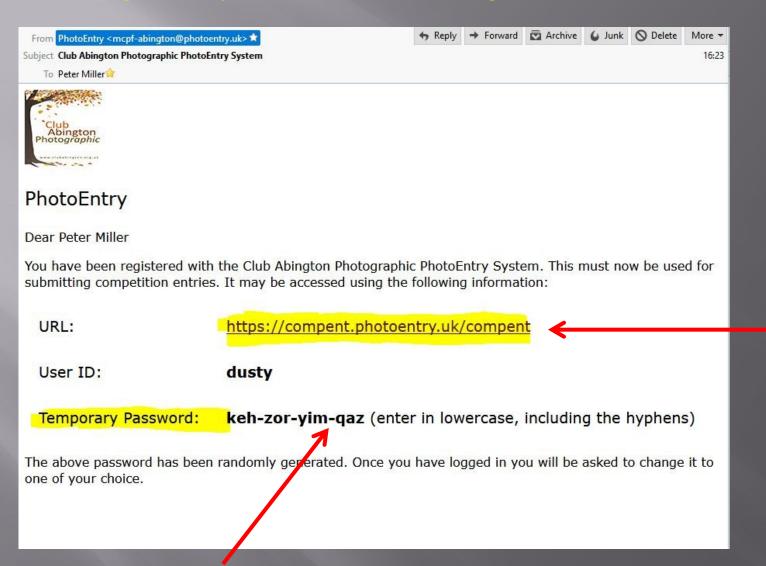

## When registered, you will receive a message like this:

Click here to start.

(Or type into your web browser)

This is an example and not your actual password!

| Forgotten Password | Login                                                                               |          |  |  |
|--------------------|-------------------------------------------------------------------------------------|----------|--|--|
|                    | User ID *                                                                           |          |  |  |
|                    | User ID or Email Address                                                            | <b>③</b> |  |  |
|                    | Password *                                                                          |          |  |  |
|                    | Password                                                                            |          |  |  |
|                    | * Indicates required field  Login                                                   |          |  |  |
|                    | After 5 failed login attempts, you will have to wait 5 minutes before trying again. |          |  |  |

When you first log on to PhotoEntry, you will be prompted to enter the login details sent via email to you from the PhotoEntry administrator.

Remember your temporary password must be entered in lowercase, including the hyphens