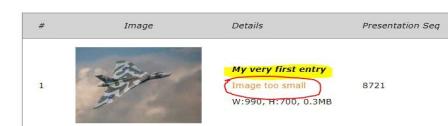

## Confirmation

You can now enter another image in the "Test Competition"

Add New Entry

Actions

0

0

Ŵ

Your image is uploaded.

Hover the cursor over the areas highlighted to see system comments (image size etc) and various actions available to you.

You can change the order your entries will be entered in the competition

You have reached the limit of 4 Entries in this Competition.