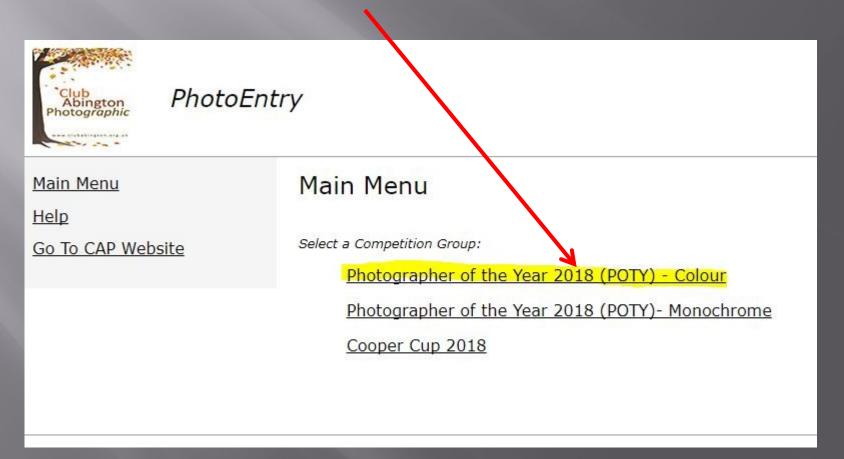

## You can now enter a competition

It is suggested you try the "Test Competition" to familiarise yourself with the system. Feel free to add/delete/modify your entry

Click here to start

## Note the "Status" & "Closing dates" of available competitions etc.

## To try the "Test Competition", click here

#### **PhotoEntry**

Main Menu

Help

Go To CAP Website

Photographer of the Year 2018 (POTY) - Colour

Click on this button to show a consolidated view of all your entries:

Show Your Entries in this Group

Or click on the name of a competition to create, modify or view entries for an individual competition: