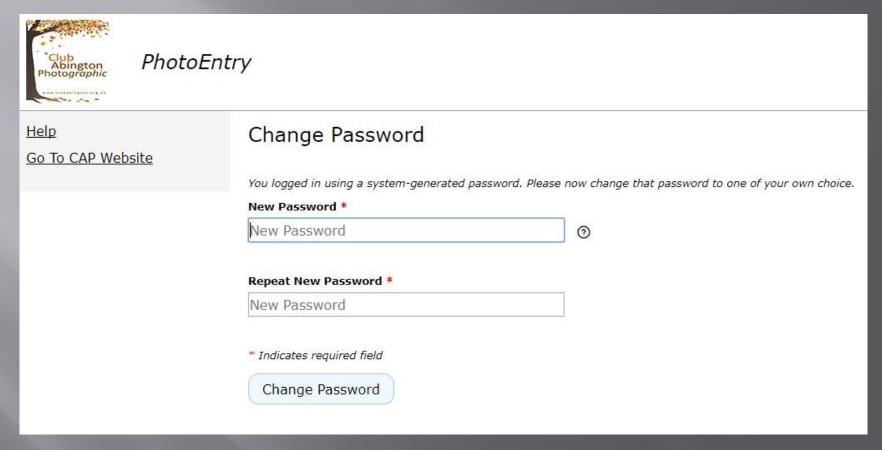

## **Enter a password of your choice.** (Don't forget it!)

## Then click "Change Password"

■ The previous steps do not have to be repeated.